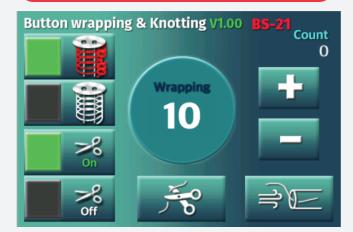

### **FUNCTIONS**

- · One operation about 2.5sec
- Can set RPM Min 1500 ~ Max 3000
- Normal thread use
- Can knotting
- Can cutting
- · Remaining thread about 3mm(shirts)
- Auto start
- Cylinder and valve Germany brand use
- · Touch color screen

# **FEATURES**

- One operation takes about 2.5sec, it is 12 times wrapping based
- Using normal thread, easy color matching and cost of thread is cheep
- It can knotting like by hand
- · Can set cutting on / off
- Remaining thread is under button, no need to cut by scissor again
- Push sliding type auto start, pushing a button is very important when operator using machine
- Cylinder and air valve are Germany brand, it is high quality mechanism and color touch screen