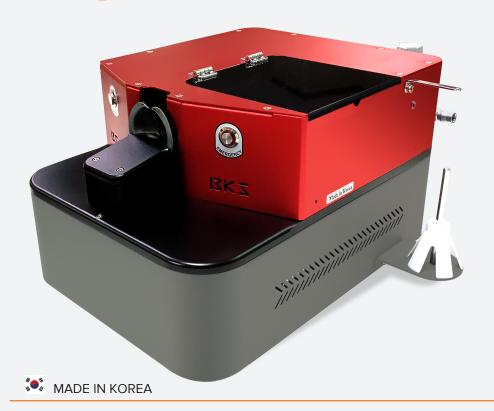

# BUTTON WRAPPING & KNOTTING MACHINE.

# **SPECIFICATIONS**

| Dimension              | 470 x 360 x 280 mm     |
|------------------------|------------------------|
| Gross Weight           | 12 kgs                 |
| Air Pressure           | 4~5 kg/cm              |
| Power                  | Free Voltage 110V~240V |
| Cycle                  | Free cycle 50/60 Hz    |
| Voltage Control System | In-Built SMPS          |